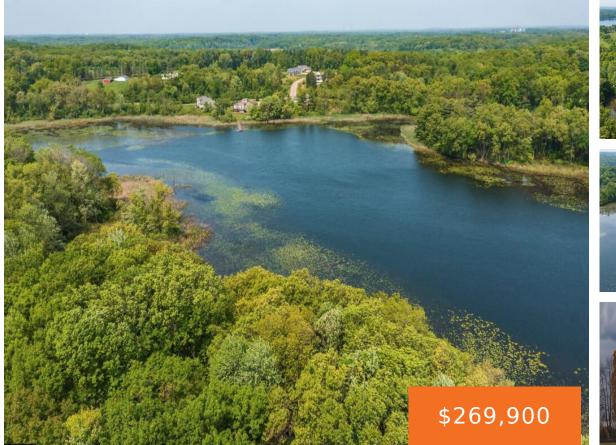

### 6689, 38TH, RICHLAND, MI, 49083

https://tuckerbenner.com

Nestled in the tranquil surroundings of Crane Lake, this expansive 17.89-acre wooded property offers a rare opportunity to build your dream home or retreat. Surrounded by mature trees and boasting a generous amount of space, this parcel ensures privacy and a peaceful lifestyle. Highly aclaimed Gull Lake schools, lot splits avaiable Don't miss out on [...]

# **Amenities & Features**

**Utilities:** Phone Available, Natural Gas Available, Electricity Available, **Waterfront Features:** Lake

Lot Features: Ravine, Rolling Hills, Buildable, Recreational, Tillable, Wooded