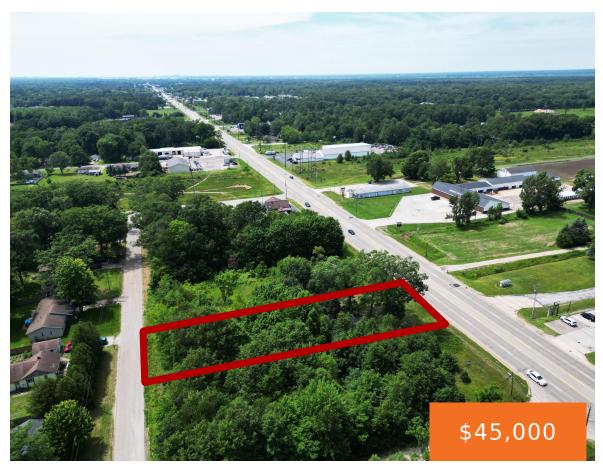

# MUSKEGON, MI, 49442

https://tuckerbenner.com

Situated on bustling Apple Ave, this vacant lot offers unparalleled visibility and accessibility, ideal for your next commercial venture. With ample space for various commercial uses, you can bring your vision to life. The lot features dual access points from Lenore St and Apple Ave, enhancing traffic flow and convenience for customers, employees, and deliveries. [...]

# **Basics**

×

Category: Land Type: Commercial Land

Status: Active Bathrooms: 0 baths

**Lot Size Acres: 0.59** sq ft **Lot Size Acres: 0.59** acres

County: Muskegon

## **Miscellaneous**

CrossStreet: Apple Ave & Woodland Listing Terms: Cash, Conventional

Call us now

×

Phone: (231)730-8781

Email: tuckerbennerteam@gmail.com

Address: 2747 Lakeshore Drive, Twin Lake, MI 49457