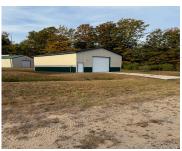

## **6696, CHIPPEWA, MANISTEE, MI, 49660**

https://tuckerbenner.com

Toy chest storage condominiums is a development that is ready to build your new storage buildings on there is three units already owned and thirteen new sites ready to be built on and approved for Four  $40\times30$  buildings, five  $40\times40$  buildings and four  $40\times80$  Each site has its own tax id number This development has [...]