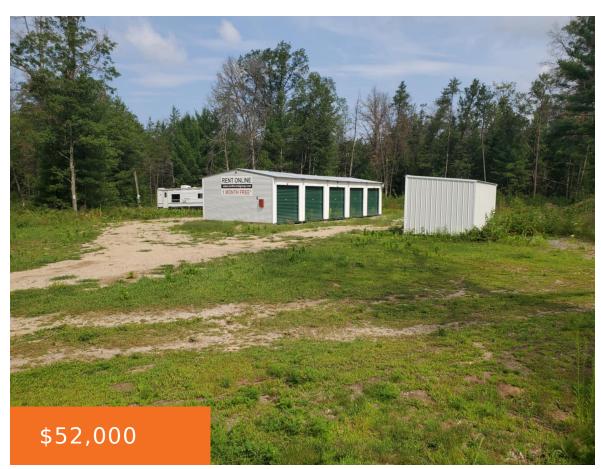

# This property is conveniently located on US-10, in an unzoned township within Lake County. Front area of the property has been cleared and has a gravel driveway off US-10. The back area of the property is heavily wooded with a mixture of oak and pines. The soil is a great sand, with very little rock [...]

## Basics

Category: Land Status: Active Lot size: 2.45 sq ft County: Lake Type: Acreage Bathrooms: 0 baths Lot Size Acres: 2.45 acres