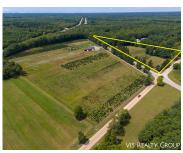

## **NUNICA, MI, 49448**

https://tuckerbenner.com

Build your dream home, farm, house horses or run a business on this 12 acre parcel, partially wooded with large 30x40barn and additional garage/shed! Also included in the listing across the street with 23 acre Christmas Tree Farm perfect for a larger run, income generating operation.

### **Basics**

Category: Land

**Status:** Active

Lot size: 12 sq ft

County: Ottawa

**Type:** Acreage

Bathrooms: 0 baths

Lot Size Acres: 12 acres