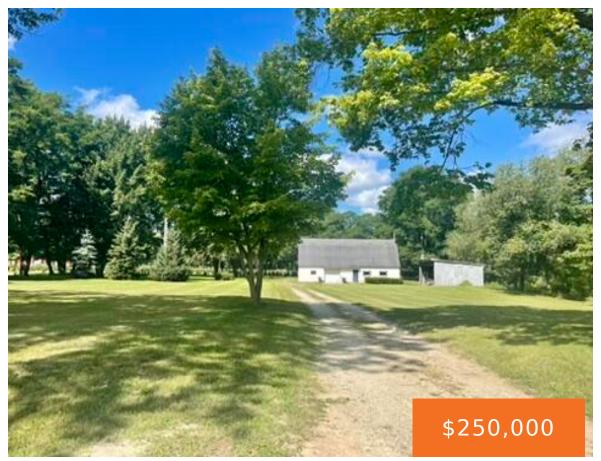

## **NUNICA, MI, 49448**

https://tuckerbenner.com

Build your dream home, farm, house horses or run a business on this 12 acre parcel, partially wooded with large 30x40barn and additional garage/shed! Also included in the listing across the street with 23 acre Christmas Tree Farm perfect for a larger run, income generating operation.

### **Basics**

Category: Land

**Status:** Active

Lot size: 12 sq ft

County: Ottawa

**Type:** Acreage

Bathrooms: 0 baths

Lot Size Acres: 12 acres

### **Amenities & Features**

**Utilities:** Electricity Available, Cable

Available, None

Lot Features: Buildable, Cleared, Recreational,

Tillable, Wooded, Corner Lot