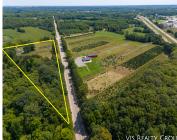

## **NUNICA, MI, 49448**

https://tuckerbenner.com

Build your dream home, farm, house horses or run a business on this 12 acre parcel, partially wooded with large 30x40barn and additional garage/shed! Also included in the listing across the street with 23 acre Christmas Tree Farm perfect for a larger run, income generating operation.

### **Basics**

Category: Land

**Status:** Active

Lot size: 12 sq ft

County: Ottawa

**Type:** Acreage

Bathrooms: 0 baths

Lot Size Acres: 12 acres