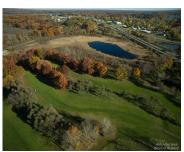

### **JACKSON, MI, 49201**

https://tuckerbenner.com

200 Acres bordering I-94 at Sargent Road interchange ideal for recreational use or redevelopment project with fantastic visibility. Frontage and access on Hawkins Road and Trailer Park Drive. Currently Pine Hollow Golf Course consisting of large irrigation well, club house, maintenance and storage buildings and campground. Recreational use possibilities include race course, motocross, mud bog, camp [...]

### **Amenities & Features**

**Utilities:** Water Available, Sewer Available, Electricity Available, Cable Available, Well, Phone Connected, Septic, Water Connected, Natural Gas

Waterfront Features: Pond