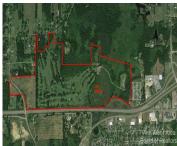

### **JACKSON, MI, 49201**

https://tuckerbenner.com

200 Acres bordering I-94 at Sargent Road interchange ideal for recreational use or redevelopment project with fantastic visibility. Frontage and access on Hawkins Road and Trailer Park Drive. Currently Pine Hollow Golf Course consisting of large irrigation well, club house, maintenance and storage buildings and campground. Recreational use possibilities include race course, motocross, mud bog, camp [...]

#### **Miscellaneous**

**Road Surface Type:** Paved **CrossStreet:** Sargent Rd and I-94

**Listing Terms:** Cash

Call us now

Phone: (231)730-8781
Email: tuckerbennerteam@gmail.com

Address: 2747 Lakeshore Drive, Twin Lake, MI 49457