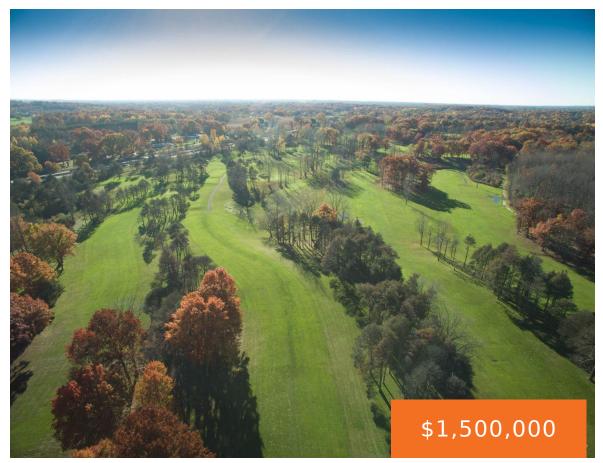

### **JACKSON, MI, 49201**

https://tuckerbenner.com

200 Acres bordering I-94 at Sargent Road interchange ideal for recreational use or redevelopment project with fantastic visibility. Frontage and access on Hawkins Road and Trailer Park Drive. Currently Pine Hollow Golf Course consisting of large irrigation well, club house, maintenance and storage buildings and campground. Recreational use possibilities include race course, motocross, mud bog, camp [...]