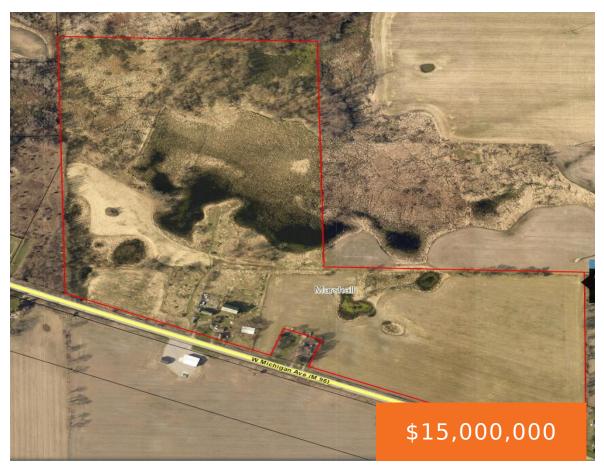

## MARSHALL, MI, 49068

https://tuckerbenner.com

Are you seeking a strategic investment opportunity? This expansive 90-acre parcel offers endless possibilities for commercial or personal development. Situated directly across from the Ford BlueOval Battery Park in Michigan, this property benefits from the park's economic growth, job creation, and infrastructure improvements. With 2850 feet of road frontage on M-96/Michigan Ave., and convenient access [...]

## **Basics**

×

Category: Land Type: Commercial Land

Status: Active Bathrooms: 0 baths

Lot size: 90 sq ft Lot Size Acres: 90 acres

County: Calhoun

### **Miscellaneous**

Road Surface Type: Paved CrossStreet: 15 Mile Rd & Eden St.

Listing Terms: Cash, Conventional

Call us now

×

Phone: (231)730-8781

Email: tuckerbennerteam@gmail.com

Address: 2747 Lakeshore Drive, Twin Lake, MI 49457