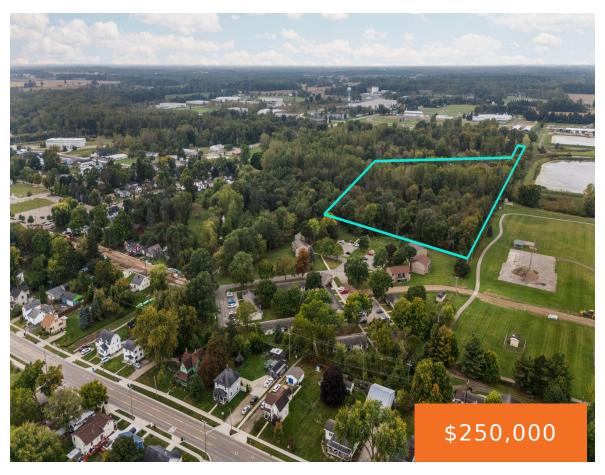

#### FOWLERVILLE, MI, 48836

https://tuckerbenner.com

Terrific ~30 acres of land in downtown Fowlerville with access for development off of Ann Street. Adjacent to the community park!

- 0 baths
- Acreage
- Land
- Active

## **Basics**

×

Category: Land Type: Acreage

**Status:** Active **Bathrooms: 0** baths

Lot size: 28.53 sq ft Lot Size Acres: 28.53 acres

County: Livingston