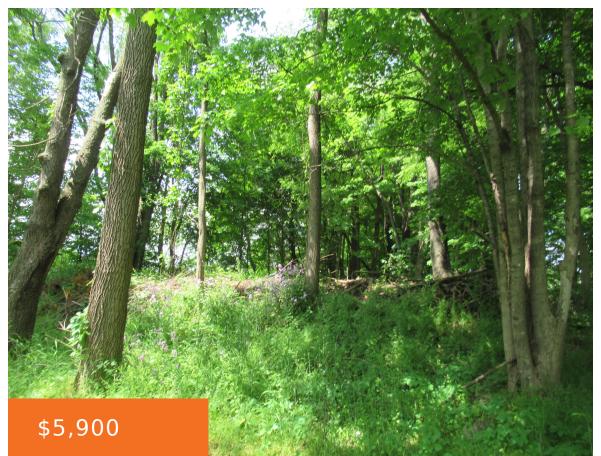

### E SOUTH, MARCELLUS, MI, 49067

https://tuckerbenner.com

Vacant Land - Buildable Lot

- 0 baths
- Acreage
- Land
- Active

# **Basics**

Category: Land

**Status:** Active **Lot size: 0.2** sq ft

County: Cass

Type: Acreage

Bathrooms: 0 baths

Lot Size Acres: 0.2 acres