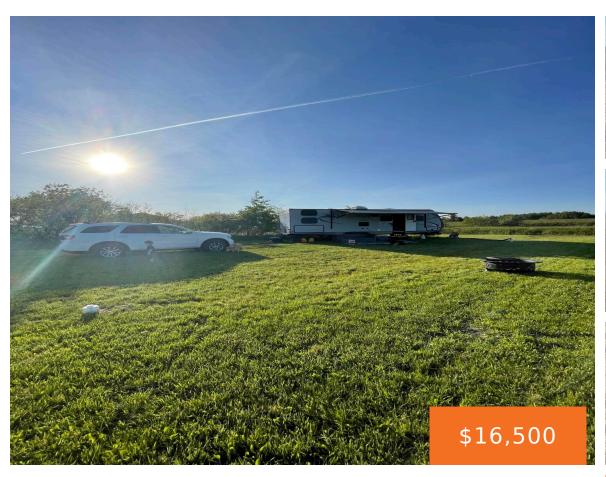

## 67, FAIRFIELD, GLADWIN, MI, 48624

https://tuckerbenner.com

GO TO SUGARSPRINGS.NET FOR MORE INFORMATION ON LOT AND MAPS YOUR GOING TO WANT TO CHECK OUT SUGARSPRINGS LOCATED ON 4,000 ACRES.THEY HAVE A RESTURANT/BAR,ACTIVITYROOM WITH GOLF SIMULATION -FITNESS CENTER-AND A LARGE INDOOR POOL.THERE IS A BASKETBALL COURT AREA FOR BOCCE BALL,TENNIS COURT AND PICKLE BALL.THIS LOT HAS A NEW SEWER SYSTEM- DRIVE OFF OF [...]

### **Basics**

Category: Land Type: Lot

Status: Active Bathrooms: 0 baths

Lot size: 0.4 sq ft Lot Size Acres: 0.4 acres

County: Gladwin