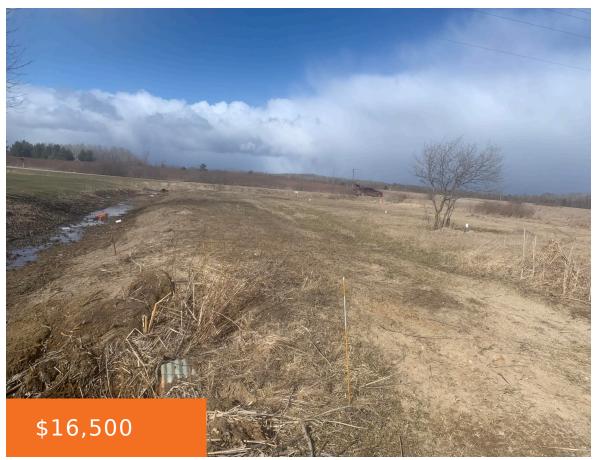

### 67, FAIRFIELD, GLADWIN, MI, 48624

https://tuckerbenner.com

GO TO SUGARSPRINGS.NET FOR MORE INFORMATION ON LOT AND MAPS YOUR GOING TO WANT TO CHECK OUT SUGARSPRINGS LOCATED ON 4,000 ACRES.THEY HAVE A RESTURANT/BAR,ACTIVITYROOM WITH GOLF SIMULATION -FITNESS CENTER-AND A LARGE INDOOR POOL.THERE IS A BASKETBALL COURT AREA FOR BOCCE BALL,TENNIS COURT AND PICKLE BALL.THIS LOT HAS A NEW SEWER SYSTEM- DRIVE OFF OF [...]

## **Basics**

Category: Land

Status: Active

Lot size: 0.4 sq ft

County: Gladwin

Type: Lot

Bathrooms: 0 baths

Lot Size Acres: 0.4 acres

Waterfront Features: All Sports,

Assoc Access, Dock, Public Access 1

Mile or Less

Lot Features: Level, Buildable, Cleared