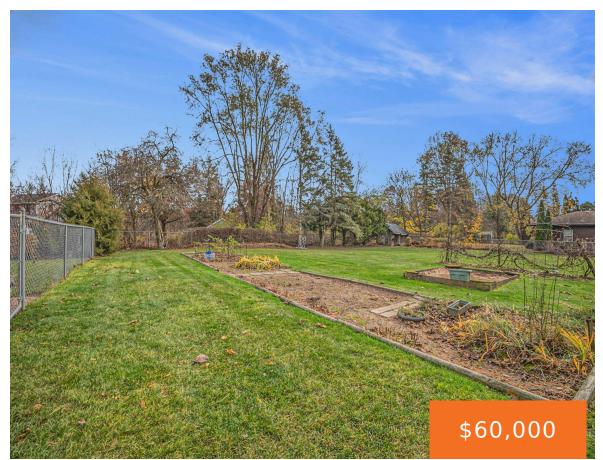

## 6704, RIGA, ROCKFORD, MI, 49341

https://tuckerbenner.com

Buildable lot available in Plainfield Twp on .32 acres. Rockford School District on a quiet street. Sellers also own property for sale next door and possibly willing to sell this lot and house together. City water and septic. Don't hesitate, schedule your showing today!

# **Basics**

Category: Land

**Status:** Active **Bathrooms: 0** baths

Lot size: 0.32 sq ft Lot Size Acres: 0.32 acres

Type: Lot

County: Kent