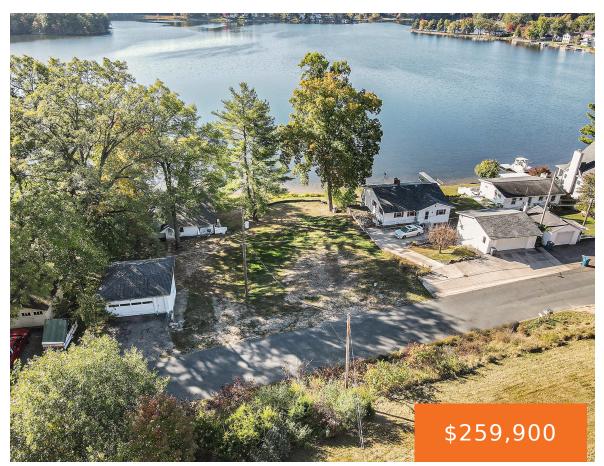

## **AUGUSTA, MI, 49012**

https://tuckerbenner.com

Seize the chance to create your dream home on this exceptional vacant lot with 68 feet of prime frontage on Sherman Lake. This property is perfectly suited for a walk-out construction, allowing you to maximize the stunning lake views and enjoy seamless access to the water from your future home. This lot not only offers [...]

# **Basics**

Category: Land

**Status:** Active

Lot size: 0.22 sq ft

County: Kalamazoo

Type: Lot

Bathrooms: 0 baths

Lot Size Acres: 0.22 acres

### **Amenities & Features**

Waterfront Features: Lake