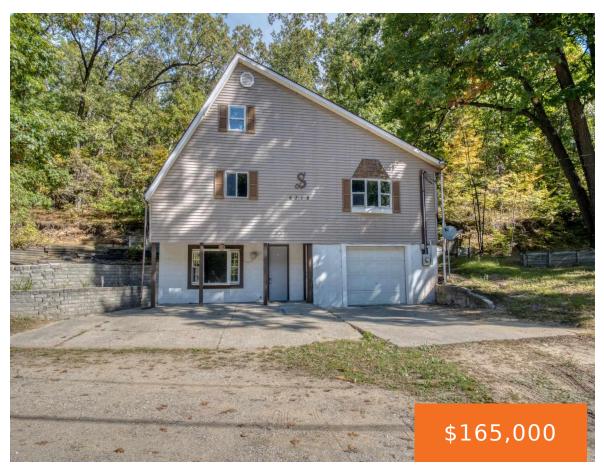

# **6710, SCHMEID, LAKEVIEW, MI, 48850**

https://tuckerbenner.com

Very unique two story that feature 3 bedrooms and two bathrooms. The home includes an attached 1 stall car garage.

- 3 beds
- 2 baths
- Single Family Residence
- Residential
- Active
- 1300 sq ft

### **Basics**

Category: Residential Type: Single Family Residence

Status: Active Bedrooms: 3 beds

Bathrooms: 2 baths Area: 1300 sq ft

Lot size: 0.76 sq ft Year built: 1900

Bathrooms Full: 2 Lot Size Acres: 0.76 acres

# **Building Details**

**Building Area Total: 1300** sq ft **Construction Materials:** Vinyl Siding

Architectural Style: Traditional Sewer: Septic Tank

**Heating:** Other **Stories:** 2