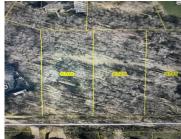

### 6725, BURTON, GRAND RAPIDS, MI, 49546

nttps://tuckerbenner.com

Awesome building site in the heart of Cascade! These two lots to be sold as one building site – 240 ft of road frontage. Quiet cul-de-sac but yet to close to everything in Cascade. No building restrictions other than the township restrictions. Electric line going through the property will be removed and relocated. And [...]

## **Basics**

Category: Land

**Status:** Active

Lot size: 1.85 sq ft

County: Kent

Type: Acreage

Bathrooms: 0 baths

Lot Size Acres: 1.85 acres