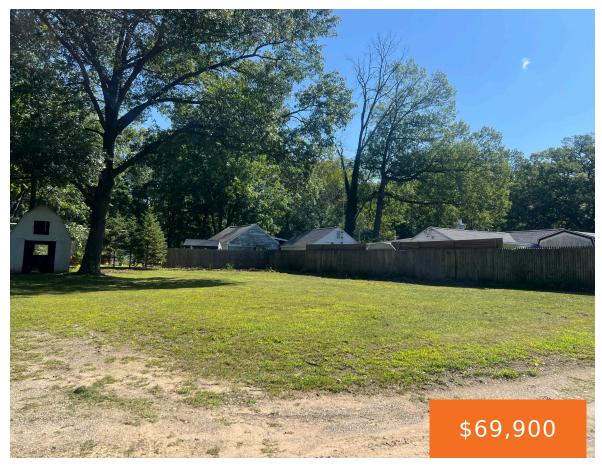

## **Basics**

Category: Land

Lot size: 0.23 sq ft

County: Barry

Status: Active

Type: Lot

Bathrooms: 0 baths

Lot Size Acres: 0.23 acres

#### **Amenities & Features**

**Utilities:** Natural Gas Available, Electricity Available, Electricity

Connected

Lot Features: Level, Buildable, Cleared

**Waterfront Features:** 

Lake