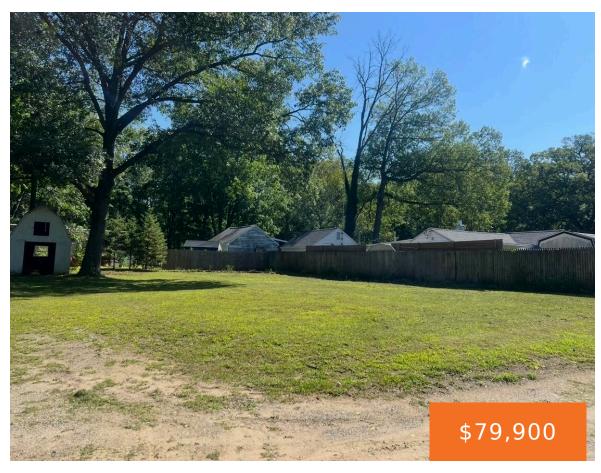

### 6726, ISLAND, DELTON, MI, 49046

https://tuckerbenner.com

\*\*\*Deeded Access to all sport Upper Crooked Lake\*\*\* Bring the camper and kayaks to enjoy the lake for the weekend or build. There are 2 lots being sold together, parcel 03-007-277-00 & parcel 03-007-243-00. first parcel is .23 acres and 2nd parcel is .115 ACRES totaling .345 ACRES (buyer to verify all information) Both lots [...]

### **Basics**

Category: Land Type: Lot

Status: Active Bathrooms: 0 baths

Lot size: 0.35 sq ft Lot Size Acres: 0.35 acres

County: Barry

#### **Amenities & Features**

Utilities: Electricity Available, Electricity Connected Waterfront Features: Lake

Lot Features: Level, Buildable, Cleared