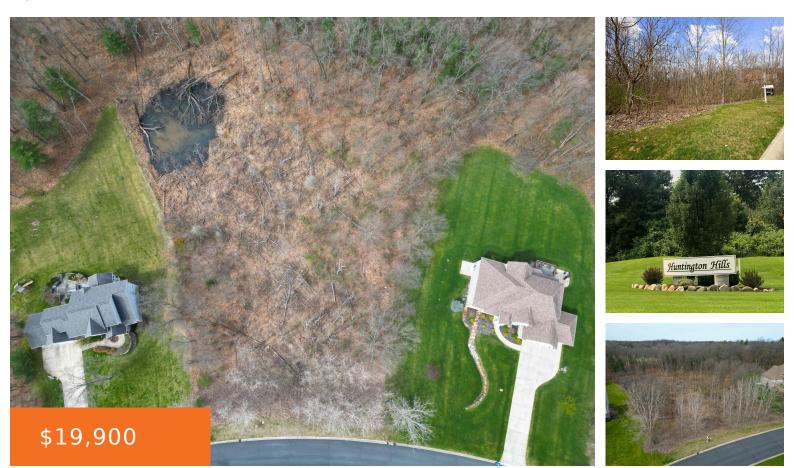

#### 6728, DUSTIN, KALAMAZOO, MI, 49009

https://tuckerbenner.com

Welcome to the upscale community, Huntington Hills, located in Texas Township and popular Mattawan Schools. Bring your own builder when you purchase this gorgeous 1 acre walkout lot with trees and nature galore. Fill required.

# **Amenities & Features**

**Utilities:** None Connected, Phone Available, Natural Gas Available, Electric Available, Cable Available Lot Features: Site Condo, Buildable, Wooded