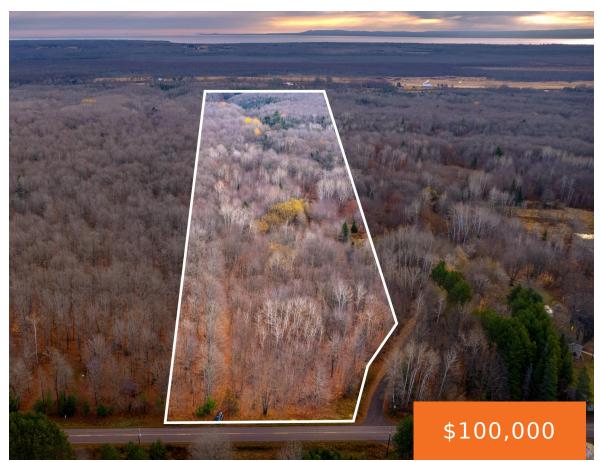

### CHASSELL, MI, 49916

https://tuckerbenner.com

Unique 19.62 Acre parcel with rock features in Michigan's Upper Peninsula, only 12 minutes to downtown Houghton and Michigan Technological University. This location offers serene country living with the added benefit of being just minutes from all the amenities. Houghton combines small-town charm with youthful innovation, cultural highlights like the Winter Carnival and local breweries. [...]

# **Basics**

Category: Land

**Status:** Active

**Lot size: 19.62** sq ft

County: Houghton

Type: Acreage

Bathrooms: 0 baths

Lot Size Acres: 19.62 acres