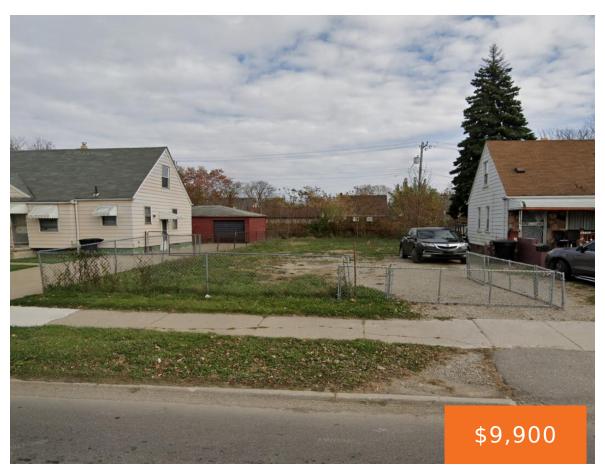

# 6740, SOUTHFIELD, DETROIT, MI, 48228

https://tuckerbenner.com

This vacant land in Detroit offers an excellent opportunity for investment or development. With dimensions of 40 feet by 127 feet, the lot is versatile and spacious, ideal for building a custom home or a multi-unit property. The existing sewage connection adds convenience and reduces initial costs, making it easier to bring your vision to [...]