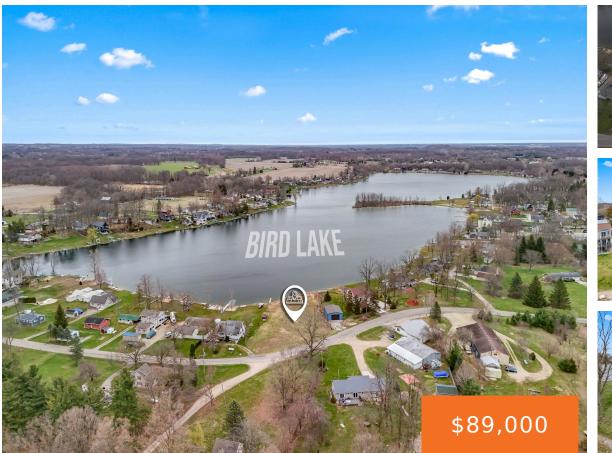

## 6757, BIRD LAKE, OSSEO, MI, 49266

https://tuckerbenner.com

Lakefront Living Awaits! Discover one of the last possible buildable lots on All-Sports Bird Lake in Osseo, MI with 80' of water frontage! This rare gem offers stunning waterfront views, beautiful sunrises, and direct access to one of the area's most desirable lakes. Whether you're dreaming of a peaceful getaway or a year-round home, this [...]