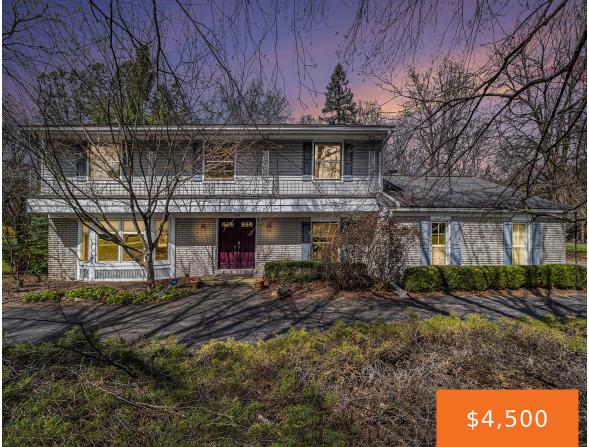

# 6760, ORINOCO, BLOOMFIELD HILLS, MI, 48301

https://tuckerbenner.com

- 4 beds
- 3 baths
- Single Family Residence
- Residential Lease
- Active
- 2721 sq ft

×

**Bathrooms Full:** 3

**Rooms Total:** 12

Type: Single Family Residence

Bedrooms: 4 beds Area: 2721 sq ft

Year built: 1965

Lot Size Acres: 1.36 acres

County: Oakland

### **Building Details**

**Architectural Style:** Colonial

Stories: 2

**Heating:** Forced Air

**Basement:** Full