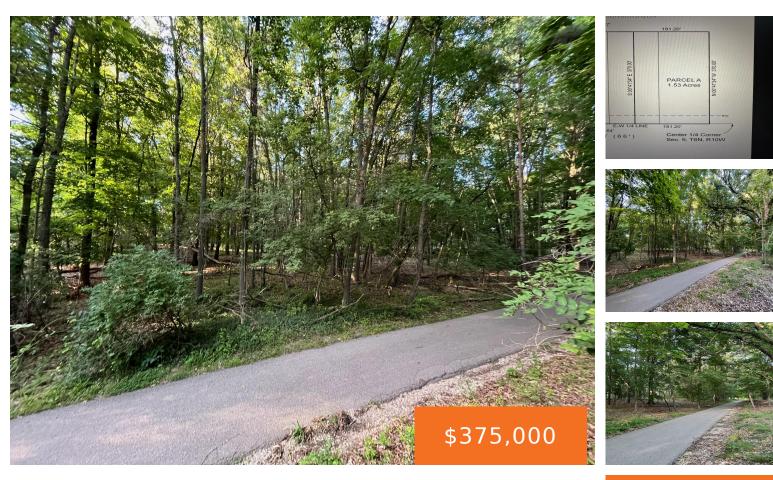

#### 6761, BURTON, GRAND RAPIDS, MI, 49546

https://tuckerbenner.com

Awesome building site in the heart of Cascade! Quiet cul-de-sac but yet to close to everything in Cascade. Well is included in the sale. 1.53 acres. No building restrictions other than the township restrictions. Electric line going through the property will be removed and relocated. And to top it off -Cascade Burton park is out [...]

## Basics

Category: Land Status: Active Lot size: 1.53 sq ft County: Kent Type: Acreage Bathrooms: 0 baths Lot Size Acres: 1.53 acres