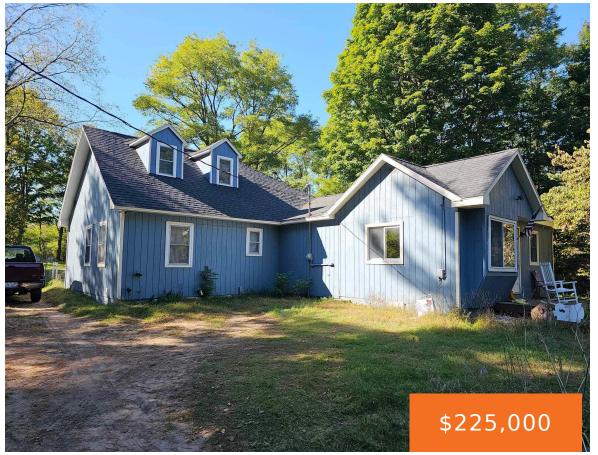

## 6767, LAKOLA, REED CITY, MI, 49677

https://tuckerbenner.com

3 bedrooms and 2 full baths sitting on 2 acres of land.

- 3 beds
- 2 baths
- Single Family Residence
- Residential
- Active
- 2000 sq ft

×

**Bathrooms Full:** 2

**Rooms Total: 8** 

Type: Single Family Residence

**Bedrooms: 3** beds

**Area: 2000** sq ft **Year built:** 1940

Lot Size Acres: 2 acres

County: Lake

# **Building Details**

**Building Area Total: 2000** sq ft **Architectural Style:** Cape Cod **Heating:** Wall Furnace, Wood

**Basement:** Partial

**Construction Materials:** Wood Siding

**Sewer:** Septic System