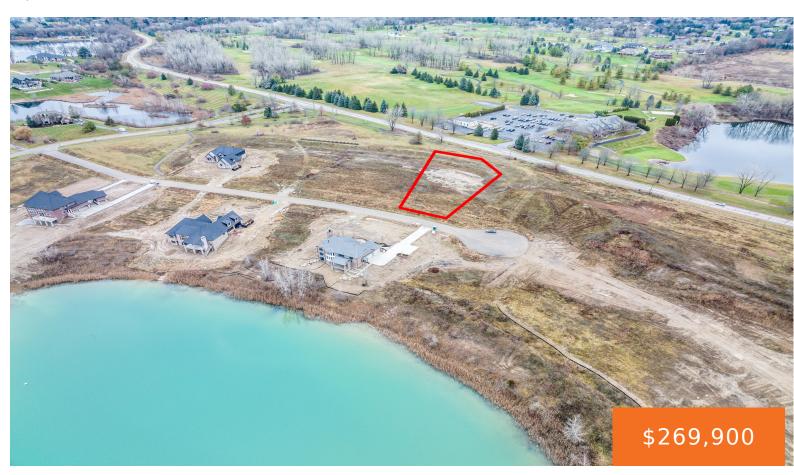

#### 67736, OVERLOOK, WASHINGTON, MI, 48095

https://tuckerbenner.com

Rare opportunity to build your estate in the prestigious Seven Lakes Subdivision, situated in Washington Township. This expansive lot, slightly over an acre, is encircled by million-dollar homes. Boasting an excellent location, it is conveniently close to Greystone Golf Course, M-53, and within easy reach of the array of shops and restaurants along 26 Mile [...]

### **Basics**

Category: Land Type: Lot

Status: Active Bathrooms: 0 baths

**Lot size: 1.04** sq ft **Subdivision Name:** Seven Lakes

Lot Size Acres: 1.04 acres County: Macomb