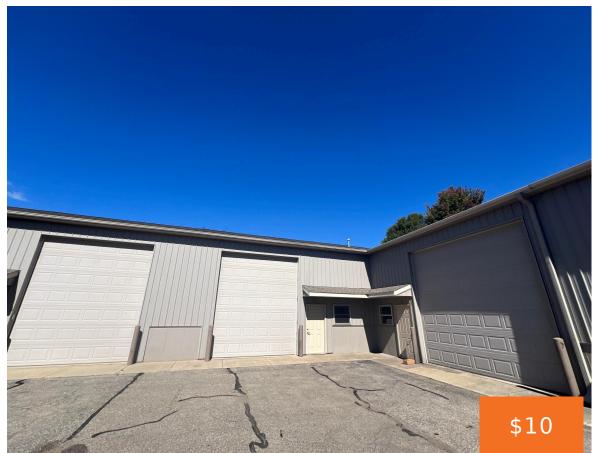

### 6785, ENTERPRISE, DOUGLAS, MI, 49406

https://tuckerbenner.com

1,500 sq/ft light industrial condo now available for lease in the city of Douglas. This condo features heat, ceiling fans, one (1) restroom, and (1) small office. The overhead door is 12' wide by 14' high. This is an ideal space for a small business, contractor, or storage. Tenant pays for electric and gas.