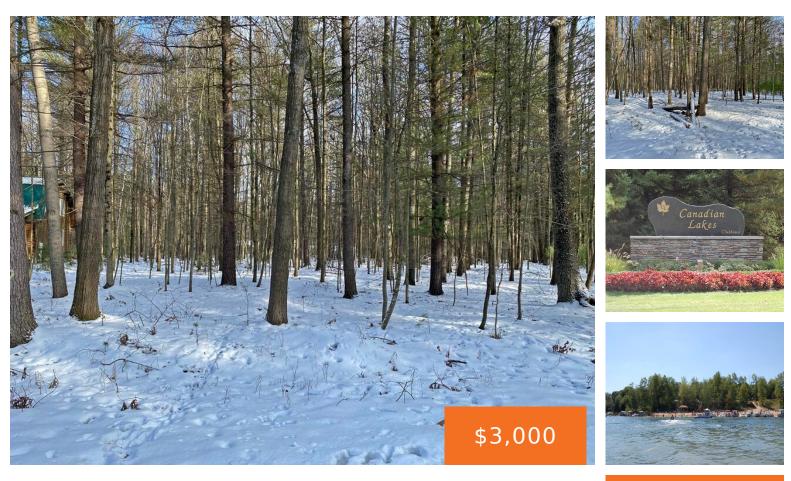

#### 6790, WALNUT GROVE, CANADIAN LAKES, MI, 49346

https://tuckerbenner.com

Take advantage of this incredible opportunity to own a beautifully wooded, level lot in the desirable Royal South subdivision of Canadian Lakes, MI. Offering serene natural surroundings, this vacant parcel is perfectly situated for building your dream home or vacation retreat. Enjoy the peace and privacy of mature trees and the ease of a level, [...]

### Basics

Category: LandType: LotStatus: ActiveBathrooms: 0 bathsLot size: 0.4 sq ftSubdivision Name: Royal Canadian South #1Lot Size Acres: 0.4 acresCounty: Mecosta

# **Amenities & Features**

Utilities: Phone
Available, Broadband,
Electricity Connected
Association Amenities: Airport Landing Strip, Baseball Diamond,
Beach Area, Campground, Fitness Center, Golf Membership, Indoor
Pool, Library, Meeting Room, Pets Allowed, Restaurant/Bar, Security,
Skiing, Spa/Hot Tub, Storage, Tennis Court(s), Boat Launch, Other,
Clubhouse, Pool, Sauna, Trail(s)
Waterfront Features:
Lot Features: Level, Buildable, Golf Community, Recreational,
Wooded