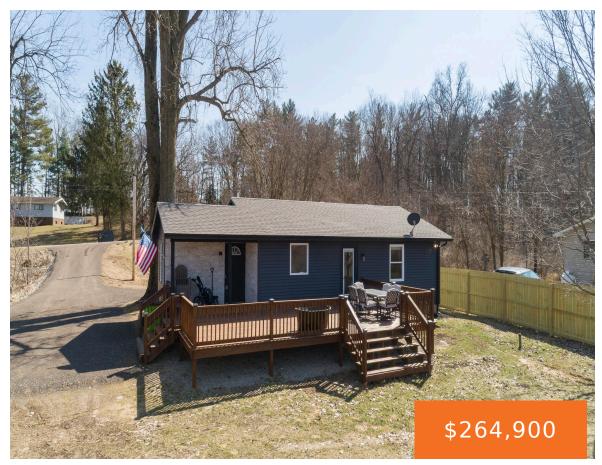

### 67942, THUNDERBIRD, STURGIS, MI, 49091

https://tuckerbenner.com

HONEY....STOP THE CAR! This is the LAKE HOME you've been waiting for! Nestled along the serene shores of Lake Minnewaukan, this charming lake house offers the perfect blend of modern updates and timeless retreat. Recently REMODELED, this home features 2 good sized bedrooms, an entry room/office (or possible 3rd bd), 1 full bathroom (with laundry), [...]

- 2 beds
- 1 bath
- Single Family Residence
- Residentia
- Active
- 1000 sq ft

#### **Basics**

Category: Residential Type: Single Family Residence

Status: Active Bedrooms: 2 beds
Bathrooms: 1 bath Area: 1000 sq ft
Lot size: 0.59 sq ft Year built: 1989

**Bathrooms Full:** 1 **Lot Size Acres: 0.59** acres

# **Building Details**

Architectural Style: Ranch Sewer: Septic Tank

**Heating:** Forced Air **Stories:** 1

**Roof:** Composition Basement: Crawl Space

Patio And Porch Features: Deck Cooling: Central Air