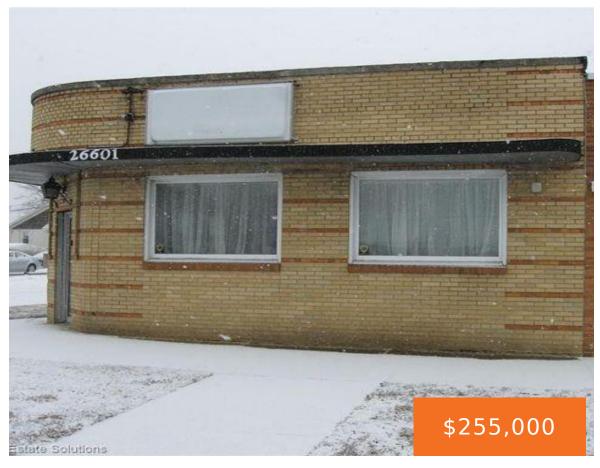

### **ROSEVILLE, MI, 48066**

https://tuckerbenner.com

LAND CONTRACT possible w/50% down. Gross usable space 2,276 sq ft. Cash flowing investment or user/income property. Rare two building corner parcel (each building has approx. 1,138 sf) is a great opportunity for a single user or an investor to lease 2-4 units for exceptional income. [][] BUILDING #1: One story all brick fronts on [...]

## **Building Details**

**Building Area Total: 2276** sq ft **Number Of Units Total:** 3

Construction Materials: Brick Sewer: Public Sewer

**Heating:** Forced Air **StoriesTotal:** 2

**Building Features:** Security System **Roof:** Composition

Foundation Details: Slab, Concrete Perimeter Number Of Buildings: 2