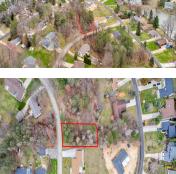

### Basics

×

Category: Land Status: Active Lot size: 0.23 sq ft Lot Size Acres: 0.23 acres Type: Acreage Bathrooms: 0 baths Subdivision Name: Lake LeAnn-Royal Shores County: Hillsdale

# Miscellaneous

Road Surface Type: Paved Listing Terms: Cash CrossStreet: Oakwood & Pinewood