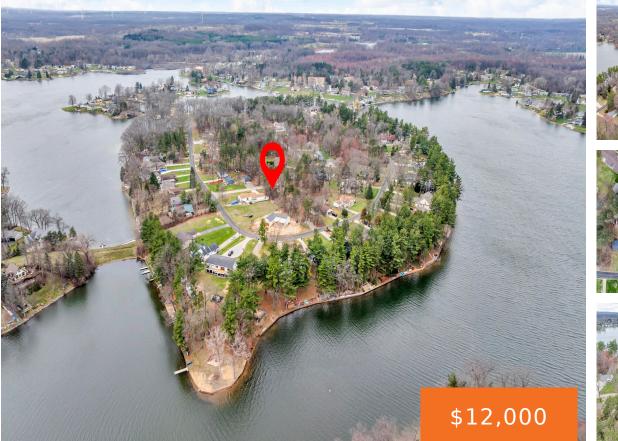

## JEROME, MI, 49249

https://tuckerbenner.com

- 0 baths
- Acreage
- Land
- Active

### Basics

×

Category: Land Status: Active Lot size: 0.23 sq ft Lot Size Acres: 0.23 acres Type: Acreage Bathrooms: 0 baths Subdivision Name: Lake LeAnn-Royal Shores County: Hillsdale

### **Amenities & Features**

Utilities: Natural Gas Available, NoneAssociation Amenities: Beach Area, Boat LaunchWaterfront Features: LakeLot Features: Level, Wooded

# Miscellaneous

Road Surface Type: Paved Listing Terms: Cash CrossStreet: Oakwood & Pinewood