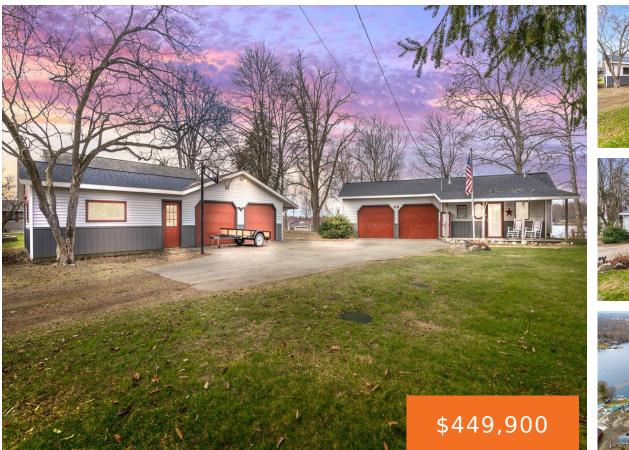

### 68, CULBERT, HASTINGS, MI, 49058

https://tuckerbenner.com

Private lake frontage on Middle Lake in Barry County. Located just North of Hastings on one of Barry County's finest fishing lakes offering good blue gill, crappie, bass & pike fishing. This lake front home offers everything including ample parking, attached garage & 2nd large 44×32 extra garage with 3 overhead doors, a portion of [...]

### Basics

Category: Residential Status: Active Bathrooms: 2 baths Lot size: 0.55 sq ft Bathrooms Full: 2 Rooms Total: 5 Type: Single Family Residence Bedrooms: 2 beds Area: 1948 sq ft Year built: 1973 Lot Size Acres: 0.55 acres County: Barry

# **Building Details**

Building Area Total: 1248 sq ft Architectural Style: Ranch Heating: Forced Air Roof: Composition Construction Materials: Vinyl Siding Sewer: Public Stories: 1 Basement: Full, Walk-Out Access