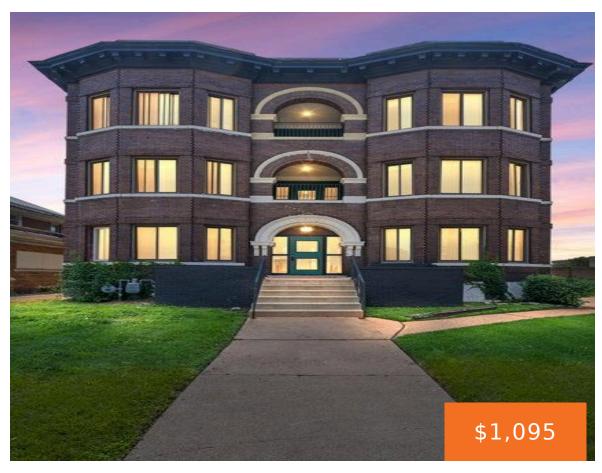

### **68, WILLIS, DETROIT, MI, 48201**

https://tuckerbenner.com

This 1 bedroom unit is for you! On entry into the unit, you're surrounded by 3/4 length windows and vaulted ceilings, bathed in natural light, that highlight both the beautifully kept original hardwood and fireplace mantel piece in the living room, then flowing to the brand new flooring in the roomy galley kitchen, complete with [...]

- 1 bed
- 1 bath
- Apartment
- Residential Lease
- Active
- 8528 sq ft

### **Basics**

Category: Residential Lease

**Status:** Active

**Bathrooms: 1** bath **Lot size: 0.19** sq ft

Bathrooms Full:  $\boldsymbol{1}$ 

County: Wayne

Type: Apartment

Bedrooms: 1 bed

**Area: 8528** sq ft

Year built: 1909

Lot Size Acres: 0.19 acres

# **Building Details**

Architectural Style: Other Heating: Forced Air

Stories: 3