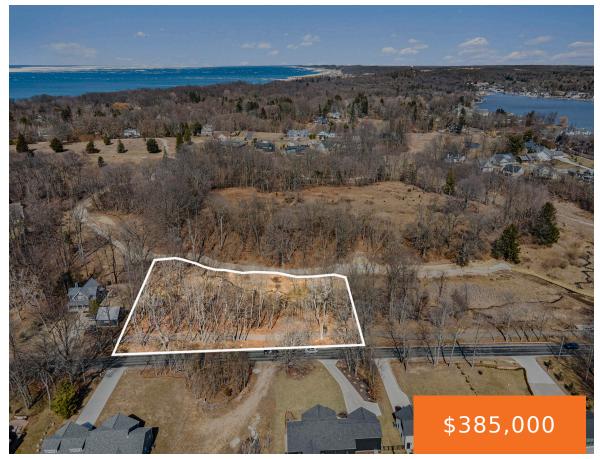

# **680, CENTER, DOUGLAS, MI, 49406**

https://tuckerbenner.com

Located less than a mile from Lake Michigan, Kalamazoo Lake, Downtown Douglas and Blue Star Highway this 1.31 acre parcel is the perfect combination of wilderness and convenience! Wooded lot on the edge of Saugatuck & Douglas offering stunning views of the surrounding wildlife and a creek bordering the northern portion of the property. Also [...]

# **Basics**

Category: Land

**Status:** Active

Lot size: 1.31 sq ft

County: Allegan

Type: Acreage

Bathrooms: 0 baths

Lot Size Acres: 1.31 acres