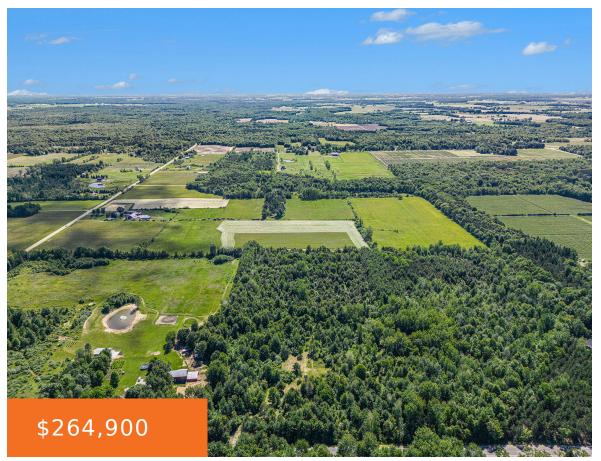

### 6804, MAPLE ISLAND, NUNICA, MI, 49448

https://tuckerbenner.com

Build your dream home on this 19.86 acre piece of paradise. It is truly a wildlife enthusiast's dream! Loaded with deer, turkey, and small game animals. It also offers a pond that is located on the south end of the property, and multiple different types of trees, wild berries, and beautiful rows of pines. A [...]

## **Basics**

Category: Land

**Status:** Active

**Lot size: 19.86** sq ft

County: Muskegon

Type: Acreage

Bathrooms: 0 baths

Lot Size Acres: 19.86 acres