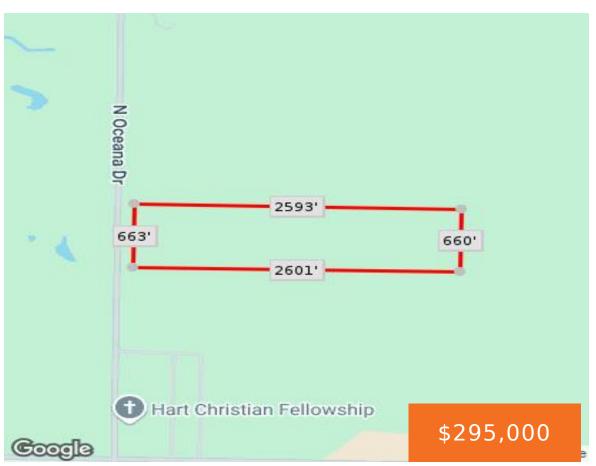

# 6818, OCEANA, HART, MI, 49420

https://tuckerbenner.com

More photos to come! Escape to this expansive 40-acre parcel of land, offering endless possibilities for both recreational and practical use. Already equipped with a septic system and electric connections, this property is ready for your next project. Whether you're looking for a serene hunting retreat, a private homestead, or additional development opportunities, the spacious [...]

## **Basics**

Category: Land Type: Acreage

Status: Active Bathrooms: 0 baths

**Lot size: 40** sq ft **Lot Size Acres: 40** acres

County: Oceana

## Miscellaneous

Road Surface Type: Paved CrossStreet: N Oceana Dr. & Monroe Rd

**Listing Terms:** Conventional