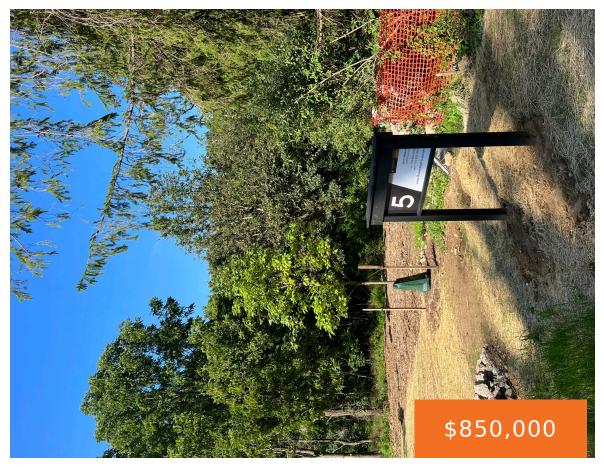

## 6822, MORRISON HILLS, DEXTER, MI, 48130

https://tuckerbenner.com

VACANT LAND / TO BE BUILT. Morrison Hills consists of six exclusive custom home sites with Huron River access, large wooded sites, rolling hills, complete privacy and a paved private road. Located between Dexter and Ann Arbor, adjacent to Bridgewood Hills, Morrison Hills offers natural beauty and proximity to the world-class amenities of Ann Arbor [...]

## **Basics**

Category: Land

**Status:** Active

Lot size: 2.66 sq ft

County: Washtenaw

Type: Lot

Bathrooms: 0 baths

Lot Size Acres: 2.66 acres

# **Amenities & Features**

Utilities: None Waterfront Features: River

Lot Features: Rolling Hills, Buildable, Cul-De-Sac, Wetland Area,

Wooded