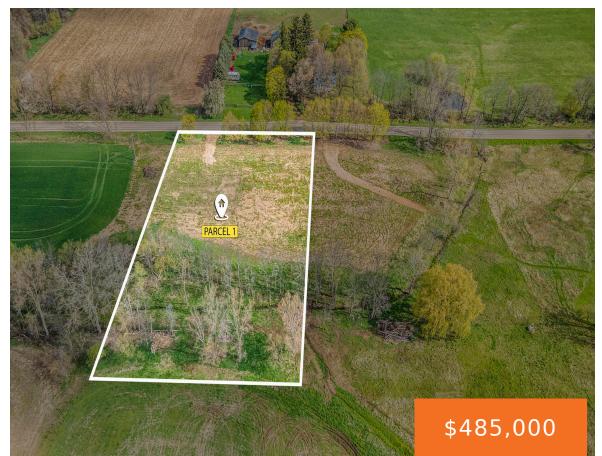

## **GRANT, MI, 49327**

https://tuckerbenner.com

Welcome to your new home in Grant, Michigan! Imagine building your dream home on this beautiful and peaceful 2.19-acre lot. The property offers a blend of wooded areas and features a charming creek in the backyard adding to the tranquility and beauty of your new home. Imagine relaxing by the creek or taking a stroll [...]

# **Basics**

×

Category: Land Type: Acreage

Status: Active Bathrooms: 0 baths

Lot size: 2.24 sq ft Lot Size Acres: 2.24 acres

County: Newaygo