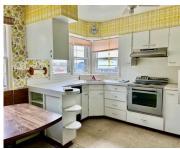

Garage Spaces: 1 WaterSource: Public

Appliances: Range Interior Features: Ceiling Fan(s),

Broadband, Garage Door Opener, Eat-in

Kitchen

Patio And Porch Features: Porch(es)