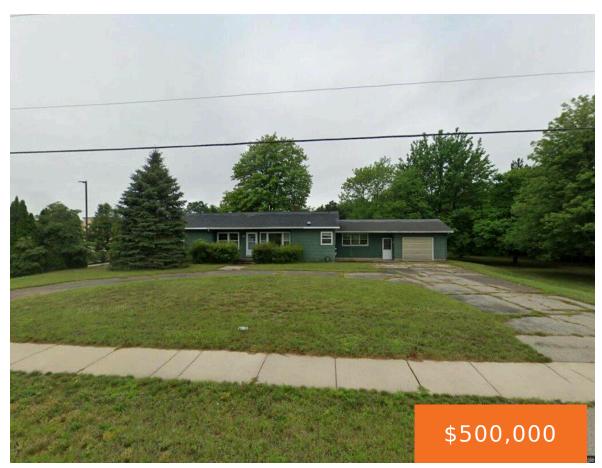

## **NORTON SHORES, MI, 49444**

https://tuckerbenner.com

Solid well constructed home has 3 bedrooms and 1.5 baths. There are wood floors throughout. A living room and family room are both on the mail floor. It has a full basement, breezeway and garage. There are 2.31 acres. It is zoned commercial. Convenient to highways, retail, restaurants, churches and schools.

- 3 beds
- 4 baths
- Single Family Residence
- Residential
- Active
- 1650 sq ft

#### Call us now

×

Phone: (231)730-8781

Email: tuckerbennerteam@gmail.com

Address: 2747 Lakeshore Drive, Twin Lake, MI 49457

Category: Residential Type: Single Family Residence

Status: Active Bedrooms: 3 beds

Bathrooms: 4 baths Area: 1650 sq ft

Lot size: 2.31 sq ft Year built: 1953

Bathrooms Full: 2 Lot Size Acres: 2.31 acres

Rooms Total: 6 County: Muskegon