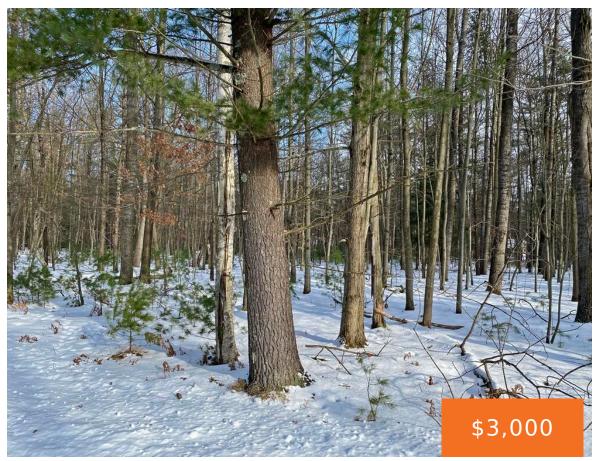

# 6826, CHERRY, CANADIAN LAKES, MI, 49346

https://tuckerbenner.com

Seize the opportunity to own this charming, wooded lot on Cherry Ct in the coveted Royal South subdivision of Canadian Lakes, MI. This level, buildable lot offers a perfect canvas for your dream home or vacation getaway. Surrounded by mature trees, you'll enjoy the natural beauty and privacy of the area while still being part [...]

### **Basics**

Category: Land Type: Lot

Status: Active Bathrooms: 0 baths

**Lot size: 0.44** sq ft **Subdivision Name:** Royal Canadian South #1

Lot Size Acres: 0.44 acres County: Mecosta

Clubhouse, Pool, Sauna, Trail(s)

Waterfront Features:

Lake

Lot Features: Level, Buildable, Cul-De-Sac, Golf Community,

Recreational, Wooded