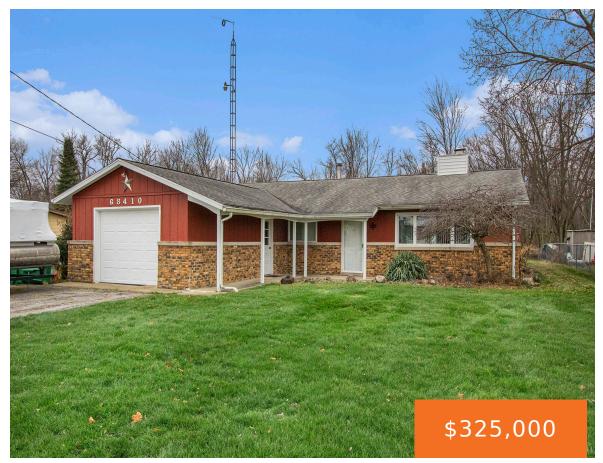

### 68410, CHANNEL, EDWARDSBURG, MI, 49112

https://tuckerbenner.com

Lot 5 and 6 were joined together but could easily be split off for a second buildable lot. Or an even more perfect scenario would be to add a second garage or pole barn for all of your lake toys! Home offers 3 bedrooms, 1.5 baths, attached garage, 3 season room overlooking the channel and [...]

- 3 beds
- 2 baths
- Single Family Residence
- Residential
- Active
- 1240 sq ft

**Bathrooms Full:** 1

**Rooms Total:** 6

**Bathrooms Half:** 1

Type: Single Family Residence

Bedrooms: 3 beds Area: 1240 sq ft

Year built: 1962

Lot Size Acres: 0.4 acres

**County:** Cass

### **Building Details**

Building Area Total: 1240 sq ft Construction Materials: Brick, Wood Siding

Architectural Style: Ranch Sewer: Public

**Heating:** Forced Air **Stories:** 1

Basement: Slab