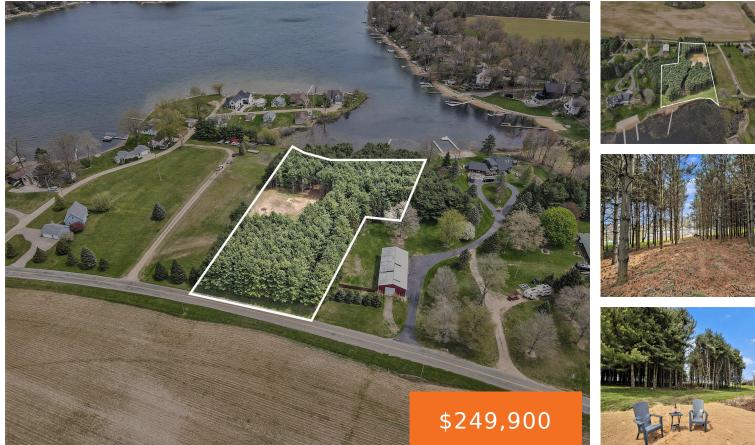

#### 68413, TERRITORIAL, LAWRENCE, MI, 49064

https://tuckerbenner.com

Escape to your sanctuary on this expansive 2.5-acre parcel, boasting 300 feet of lake frontage along the shores of private Christie Lake. Conveniently located just 2 hours from Chicago, yet offering the serene ambiance of the upper peninsula, this property is the epitome of tranquility. Enjoy the luxury of a cleared walkout building site with [...]