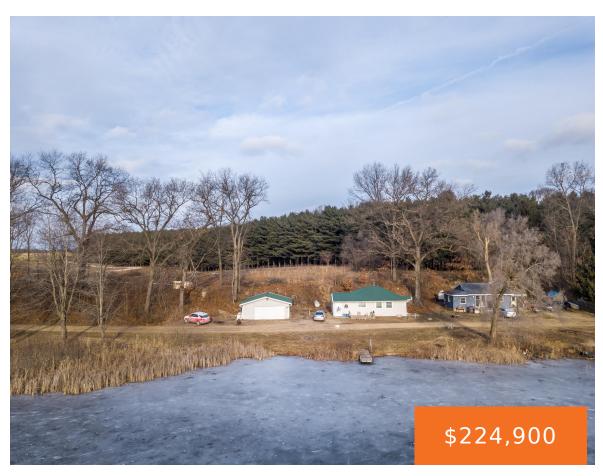

# **68445, SWEET LAKE, STURGIS, MI, 49091**

https://tuckerbenner.com

Welcome to 68445 Sweet Lake Road! With 141 feet of Sweet Lake lakefront and nearly an acre of land in the back, this cozy 2-bedroom 1-bath cottage is ready for you. The property also features a spacious 23′ x 23′ detached 2-car garage. Improvements include furnace (2015), metal roof (2016), kitchen remodel (2020), and a [...]

- 2 beds
- 1 bath
- Single Family Residence
- Residential
- Active
- 843 sq ft

### **Basics**

**Type:** Single Family Residence Category: Residential

Status: Active Bedrooms: 2 beds

Bathrooms: 1 bath **Area: 843** sq ft Year built: 1900 Lot size: 1.16 sq ft

**Bathrooms Full:** 1 Lot Size Acres: 1.16 acres