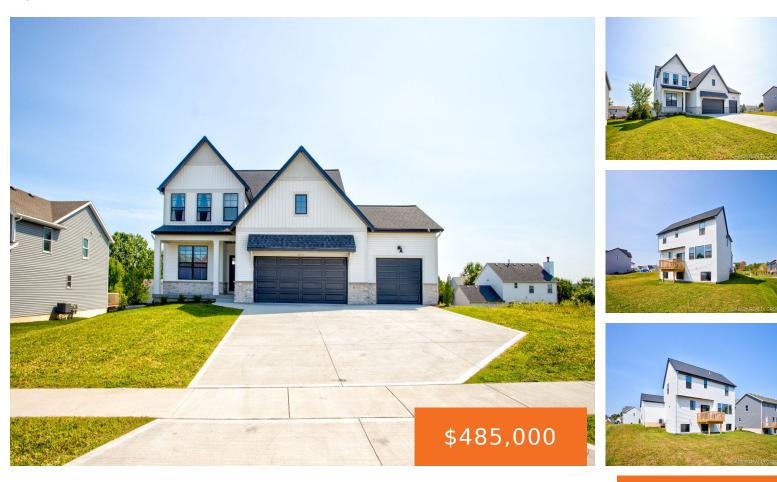

#### 6850, AVALON, CALEDONIA, MI, 49316

https://tuckerbenner.com

Welcome to your dream home! This stunning 1,995 sq ft gem, built in 2023, boasts 4 spacious bedrooms and 2.5 baths. Designed with modern elegance, you'll love the sleek black accent windows that perfectly complement the top-of-the-line countertops throughout. Enjoy effortless outdoor living with a full sprinkler system ensuring your yard stays lush during the [...]

#### • 4 beds

- 3 baths
- Single Family Residence
- Residential
- Active
- 1995 sq ft

### Basics

Category: Residential Status: Active Bathrooms: 3 baths Lot size: 0.28 sq ft Bathrooms Full: 2 Rooms Total: 4 Bathrooms Half: 1 Type: Single Family Residence Bedrooms: 4 beds Area: 1995 sq ft Year built: 2023 Lot Size Acres: 0.28 acres County: Kent

## **Building Details**

Building Area Total: 1995 sq ft Architectural Style: Traditional Heating: Forced Air Roof: Shingle Construction Materials: Vinyl Siding Sewer: Public Sewer Stories: 2 Basement: Full

### **Amenities & Features**

Laundry Features: Main Level

Garage Spaces: 3

**Appliances:** Refrigerator, Range, Microwave, Disposal, Dishwasher

Exterior Features: Balcony, Porch(es)

**Parking Features:** Garage Faces Front, Garage Door Opener, Attached