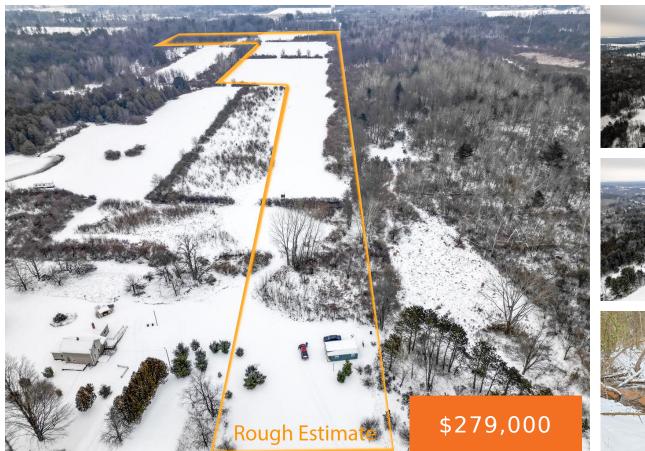

### 6852, OCEANA, HART, MI, 49420

https://tuckerbenner.com

Endless possibilities await with this versatile property! Offering approximately 25 acres of tillable land and an additional 15 acres featuring extensive frontage along scenic Mud Creek, this property is perfect for commercial, recreational, or agricultural use. The serene and picturesque setting provides a unique opportunity to create your vision. With its large size and diverse [...]

### Basics

Category: Land Status: Active Lot size: 39.79 sq ft County: Oceana

Type: Acreage Bathrooms: 0 baths Lot Size Acres: 39.79 acres

## **Amenities & Features**

Utilities: Electricity Connected Lot Features: Tillable Waterfront Features: Stream/Creek