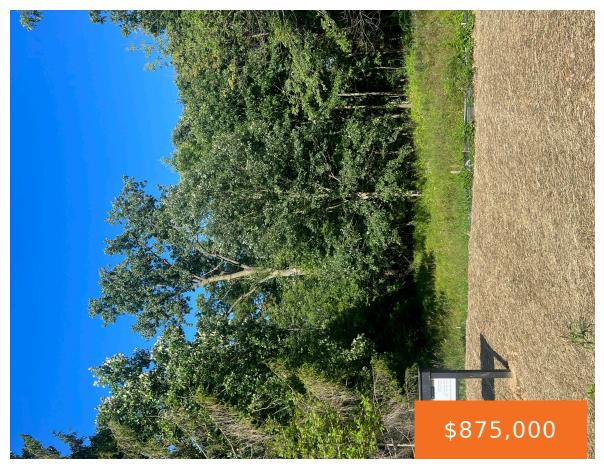

### 6854, MORRISON HILLS, DEXTER, MI, 48130

https://tuckerbenner.com

VACANT LAND / TO BE BUILT. Morrison Hills consists of six exclusive custom home sites with Huron River access, large wooded sites, rolling hills, complete privacy and a paved private road. Located between Dexter and Ann Arbor, adjacent to Bridgewood Hills, Morrison Hills offers natural beauty and proximity to the world-class amenities of Ann Arbor [...]

## **Amenities & Features**

Utilities: None Waterfront Features: River

Lot Features: Buildable, Cul-De-Sac, Wetland Area, Wooded