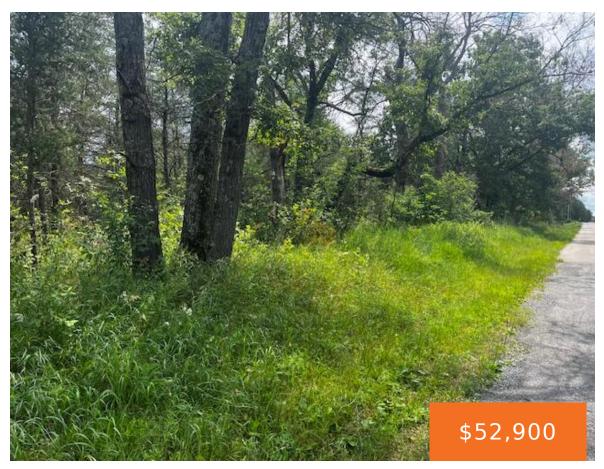

## 6864, NELSON, IDLEWILD, MI, 49642

https://tuckerbenner.com

Wooded 4.75 acres across from federal land. Property is near many trails, lakes, rivers and streams. Electric available at the road. With federal land right across the road this parcel is the perfect place to build your dream cabin/home. Land contract terms are available. Seller will look at Gold, Silver, Guns, ORV's and Snowmobiles for [...]

### **Basics**

Category: Land Type: Acreage

Status: Active Bathrooms: 0 baths

Lot size: 4.75 sq ft Lot Size Acres: 4.75 acres

County: Lake

### **Amenities & Features**

**Utilities:** None **Lot Features:** Adj to Public Land, Buildable, Wooded