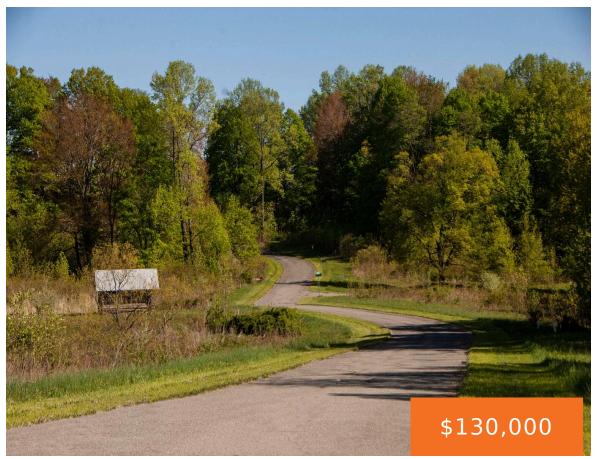

# **6869, NATURE, LA PORTE, IN, 46350**

https://tuckerbenner.com

Located a mere hour and 15 minutes from the heart of Chicago lies a very unique 102-acre tract of rolling terra firma aptly dubbed AVANTERRA. This low-density residential enclave consists of 65 acres of community open space surrounding 22 ready to build, stately sized building lots ranging in size from just under an acre to [...]

## **Basics**

Category: Land Type: Lot

Status: Active Bathrooms: 0 baths

**Lot size: 0.96** sq ft **Subdivision Name:** Avanterra

Lot Size Acres: 0.96 acres County: La Porte - Indiana

### **Amenities & Features**

**Utilities:** Natural Gas Available, Electricity **Lot Features:** Rolling Hills, Buildable,

Available, None Wooded