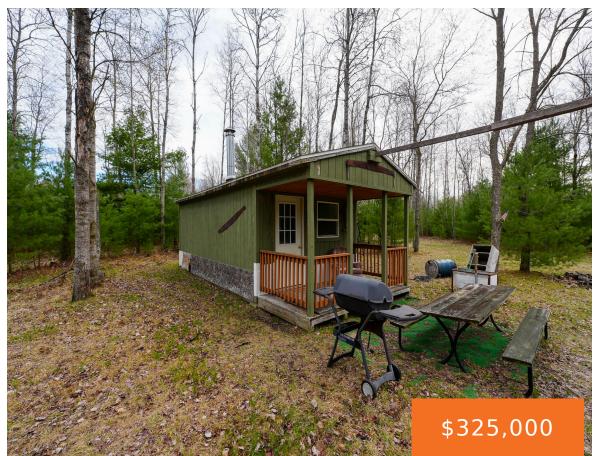

# **6875, SAUBLE, FOUNTAIN, MI, 49410**

https://tuckerbenner.com

Wildlife Realty — Michigan's Leading Land Broker – Presenting 100+/- acres located in Mason County just East of Fountain, Ford Lake, Gun Lake, Thunder Lake, and Chancellor Lake. This property has a little cabin to keep warm and dry along with a hand pump well with amazing water. The property has a nice trail system, [...]

# **Building Details**

Current Use: Recreational, Hunting