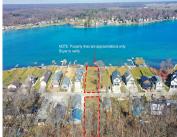

# **68770, SHORE, EDWARDSBURG, MI, 49112**

https://tuckerbenner.com

Large Level Lot on Eagle Lake. With 53ft of frontage and a back lot, this is a rare find. Eagle Lake is a 400 acre, All Sports Lake, located under 2 hours from Chicago and 25 Mins to Notre Dame.

### **Basics**

Category: Land Type: Lot

Status: Active Bathrooms: 0 baths

Lot size: 0.47 sq ft Lot Size Acres: 0.47 acres

**County:** Cass