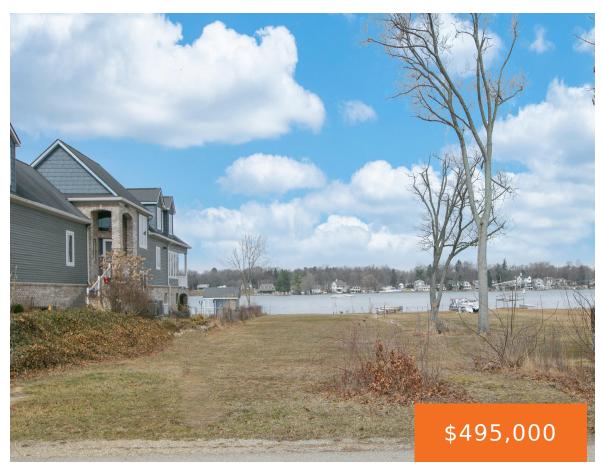

# **68770, SHORE, EDWARDSBURG, MI, 49112**

https://tuckerbenner.com

Large Level Lot on Eagle Lake. With 53ft of frontage and a back lot, this is a rare find. Eagle Lake is a 400 acre, All Sports Lake, located under 2 hours from Chicago and 25 Mins to Notre Dame.

### **Basics**

Category: Land Type: Lot

Status: Active Bathrooms: 0 baths

Lot size: 0.47 sq ft Lot Size Acres: 0.47 acres

**County:** Cass

### **Amenities & Features**

Utilities: None Waterfront Features: Lake

Lot Features: Level, Cleared