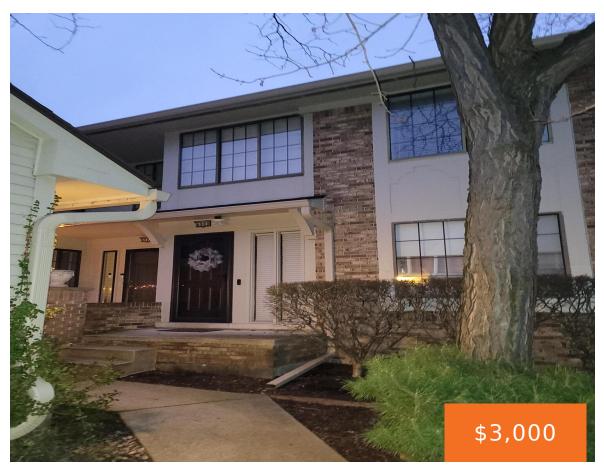

### 6900, PEBBLECREEK WOODS DR, WEST BLOOMFIELD, MI, 48322

https://tuckerbenner.com

This beautiful spacious, and exceptionally clean quickly describe what you'll find. This upper end unit offers a completely remodeled kitchen w/Brazillian Cherry floors, custom cabinets, granite countertops, with updated appliances. The large master bedroom has a bath with 2 walk-in closets. Living room with a gas fireplace. This place has an amazing panoramic view overlooking [...]

- 3 beds
- 2 baths
- Condominium
- Residential Lease
- Active
- 2111 sq ft

# **Building Details**

Architectural Style: Bi-Level Heating: Wall Furnace

Stories: 1 Basement: Michigan Basement