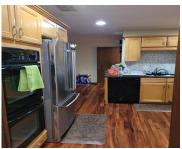

### 6900, PEBBLECREEK WOODS DR, WEST BLOOMFIELD, MI, 48322

https://tuckerbenner.com

This beautiful spacious, and exceptionally clean quickly describe what you'll find. This upper end unit offers a completely remodeled kitchen w/Brazillian Cherry floors, custom cabinets, granite countertops, with updated appliances. The large master bedroom has a bath with 2 walk-in closets. Living room with a gas fireplace. This place has an amazing panoramic view overlooking [...]

### **Amenities & Features**

Laundry Features: Laundry Room, Main Parking Features: Garage Door Opener, Attached

Level

Garage Spaces: 2 Appliances: Dryer, Microwave, Washer, Refrigerator,

Dishwasher

Cooling: Central Air